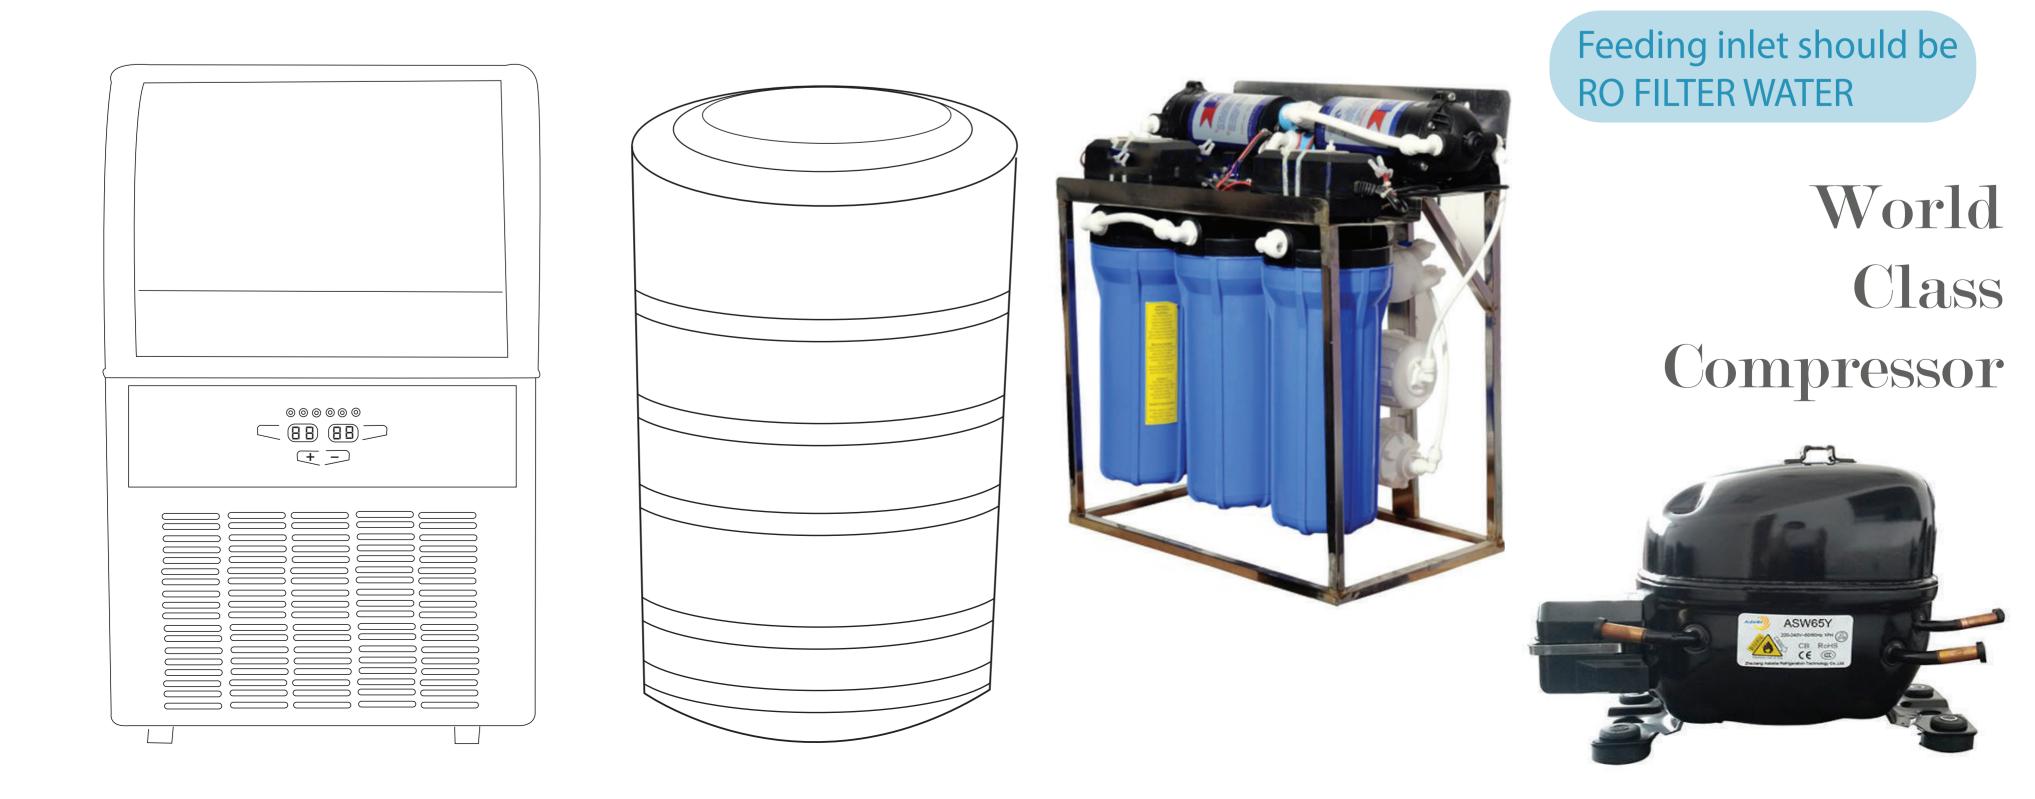

## **40** cubes/batch

Dice 10gm

Daily production is based on European Standard (10 C Air & 10 C Water) Production as per the Indian Standard 25% - 30% will be less. Feeding water should be RO of 45 - 65 TDS for better crystal clear ice cube. For commercial ice cube models standard stabilizer is must.

Note : RO Water must.

| Model | Capacity 24/hr | Storage Bin | Batch      | KW       | Unit Per Day | Cube Shape / Size |
|-------|----------------|-------------|------------|----------|--------------|-------------------|
| DC30  | 30 kg/day      | 11 kg       | 12 - 15min | 0.28. kw | 6.72 Units   | Dice              |