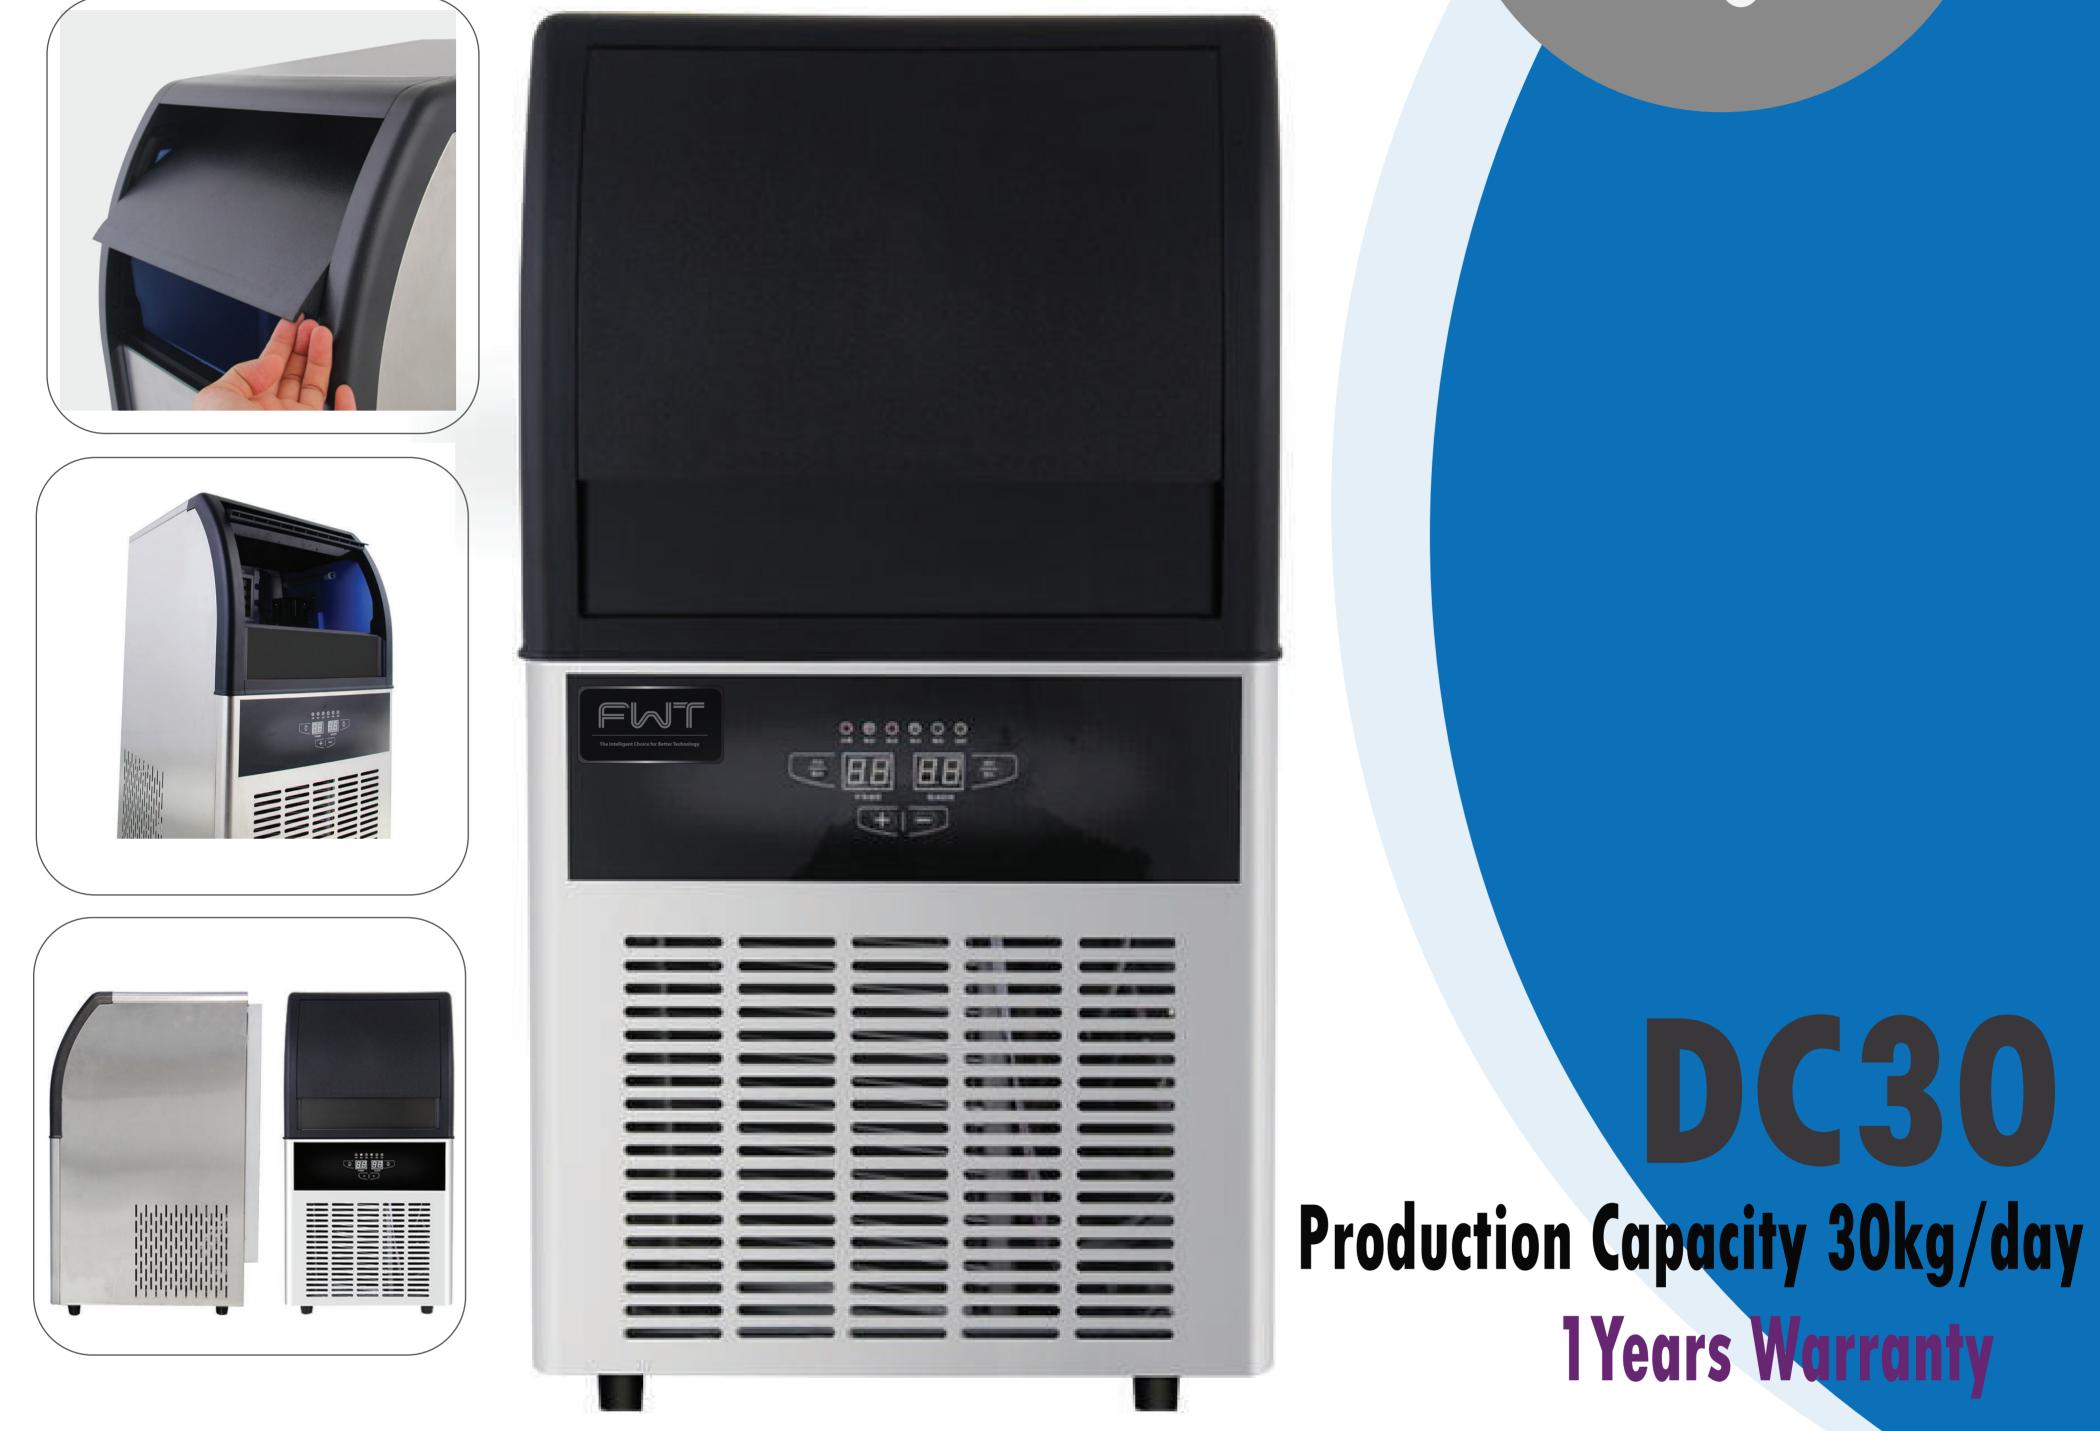

Note : RO Water must.

| Model | Capacity 24/hr | Storage Bin | Batch      | KW       | Unit Per Day | Cube Shape / Size |
|-------|----------------|-------------|------------|----------|--------------|-------------------|
| DC30  | 30 kg/day      | 11 kg       | 12 - 15min | 0.28. kw | 6.72 Units   | Dice              |