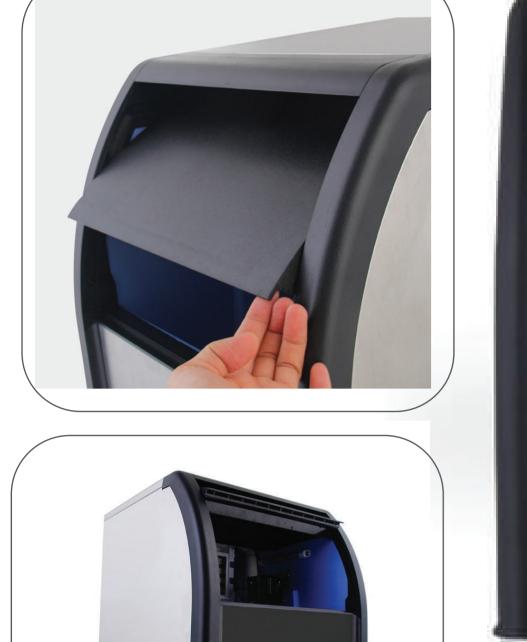

Note : RO Water must.

| Model | Capacity 24/hr | Storage Bin | Batch      | KW       | Unit Per Day | Cube Shape / Size |
|-------|----------------|-------------|------------|----------|--------------|-------------------|
| DC30  | 30 kg/day      | 11 kg       | 12 - 15min | 0.28. kw | 6.72 Units   | Dice              |