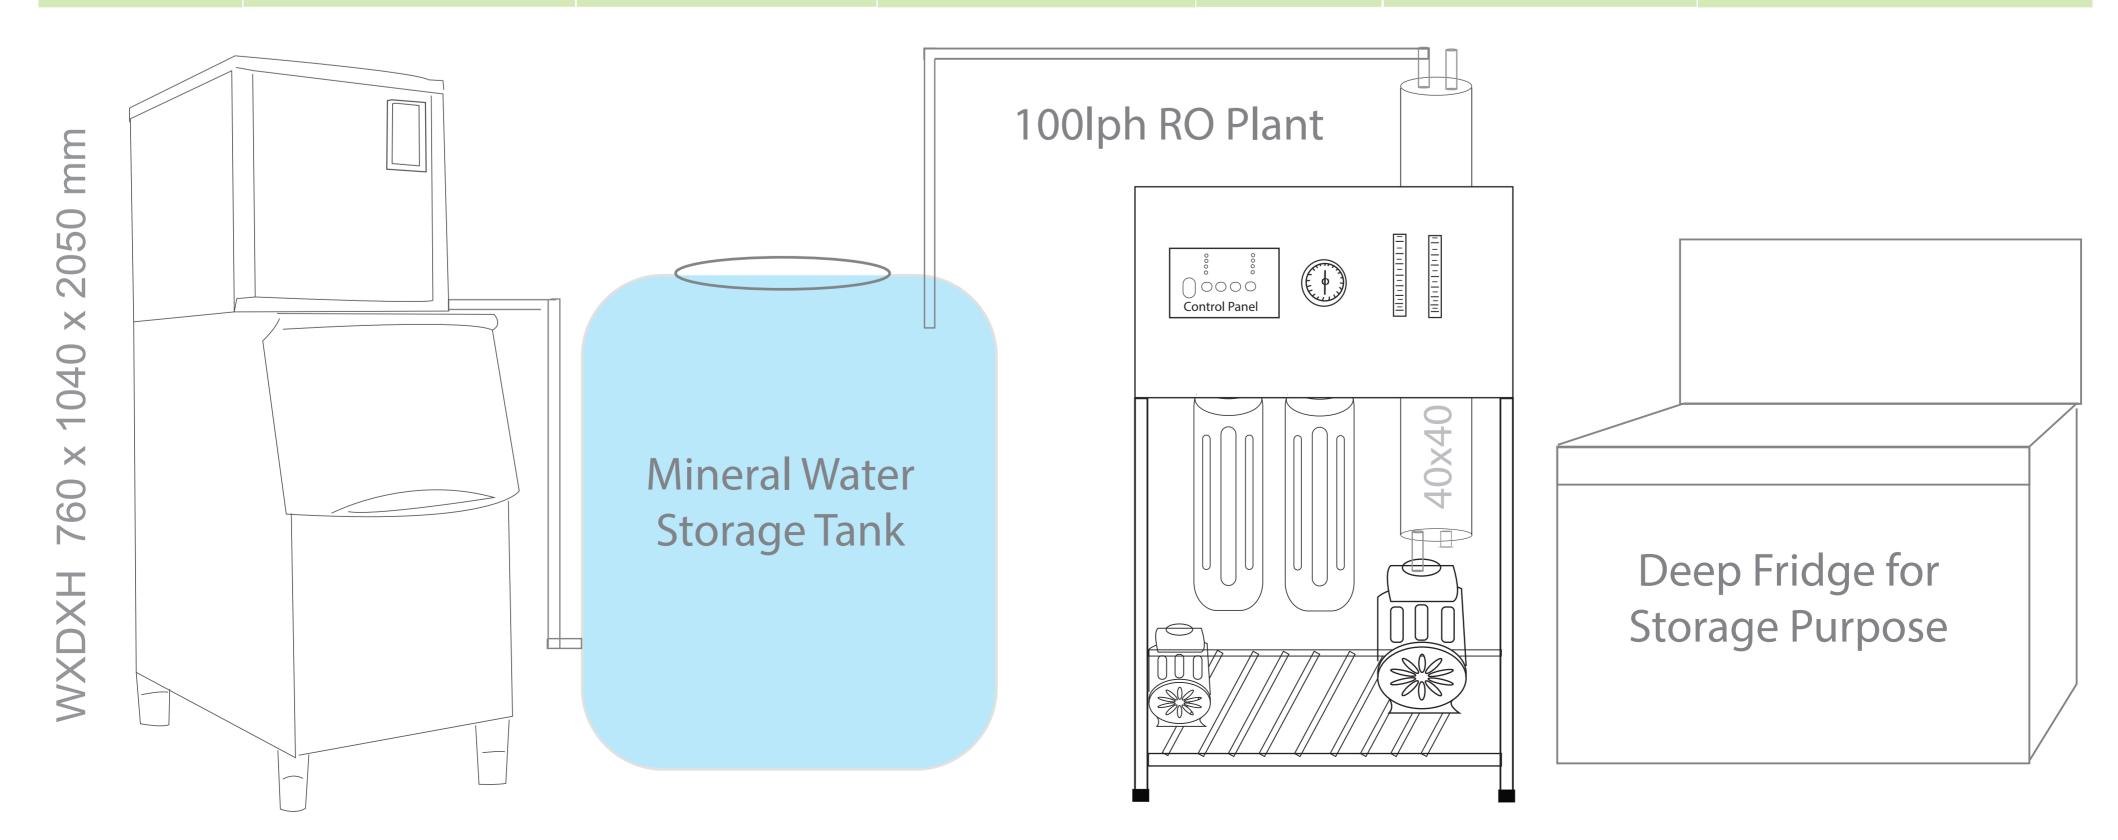

WXDXH 760 x 1040 x 2050 mm

Dice 16gm

DCX 550
Production Capacity 550kg/day
2 Years Warranty

Daily production is based on European Standard (10 C Air & 10 C Water) Production as per the Indian Standard 25% - 30% will be less. Feeding water should be RO of 45 - 65 TDS for better crystal clear ice cube. For commercial ice cube models standard stabilizer is must.

Note : RO Water must.

| Model   | Capacity 24/hr | Storage Bin | Batch                       | KW     | Unit Per Day | Cube Shape / Size          |
|---------|----------------|-------------|-----------------------------|--------|--------------|----------------------------|
| DCX 550 | 550kg/day      | 250kg       | 15-18min<br>304 Cubes/batch | 2.30kw | 55.20 Units  | Dice<br>16gm<br>29x29x22mm |