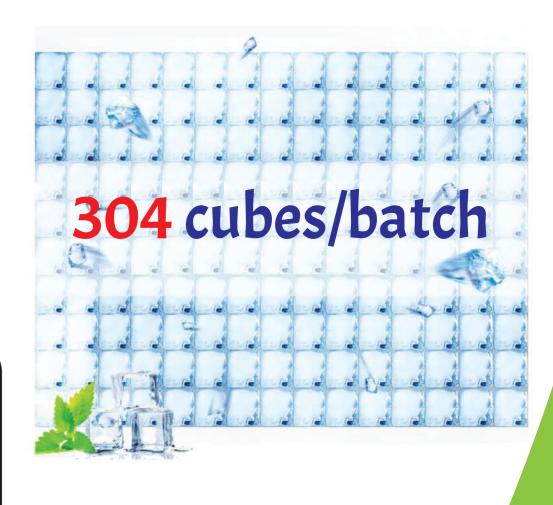

Note : RO Water must.

| Model   | Capacity 24/hr | Storage Bin | Batch                       | KW     | Unit Per Day | Cube Shape / Size          |
|---------|----------------|-------------|-----------------------------|--------|--------------|----------------------------|
| DCX 550 | 550kg/day      | 250kg       | 15-18min<br>304 Cubes/batch | 2.30kw | 55.20 Units  | Dice<br>16gm<br>29x29x22mm |