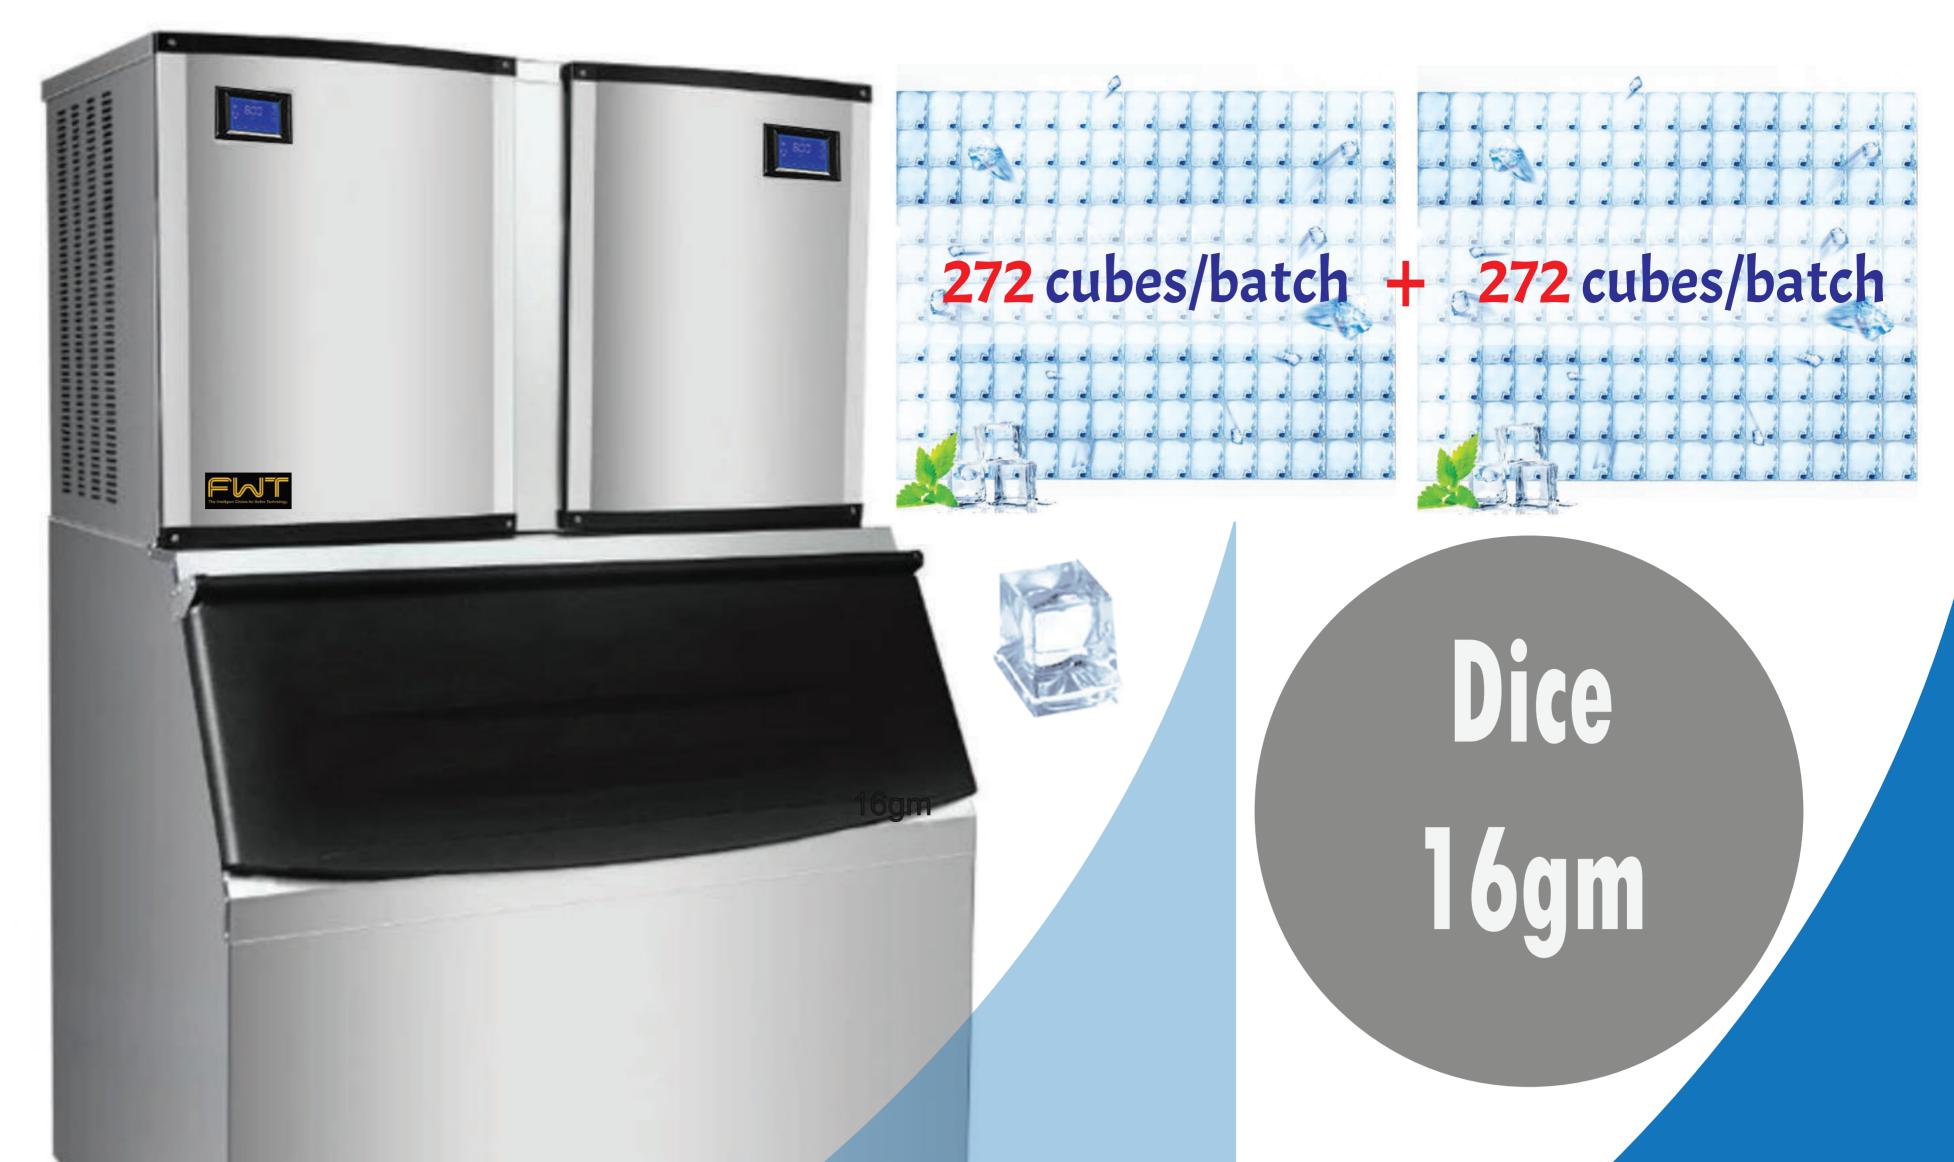

## DCX 1001 Production Capacity 1000kg/day 2 Years Warranty

Daily production is based on European Standard (10 C Air & 10 C Water) Production as per the Indian Standard 25% - 30% will be less. Feeding water should be RO of 45 - 65 TDS for better crystal clear ice cube. For commercial ice cube models standard stabilizer is must.

Note : RO Water must.

| Model    | Capacity 24/hr | Storage Bin | Batch    | KW     | Unit Per Day | Cube Shape / Size |
|----------|----------------|-------------|----------|--------|--------------|-------------------|
| DCX 1001 | 1000kg/day     | 600kg       | 20-22min | 4.70kw | 112.80Units  | Dice<br>16am      |

2/2X2 Cubes/batch