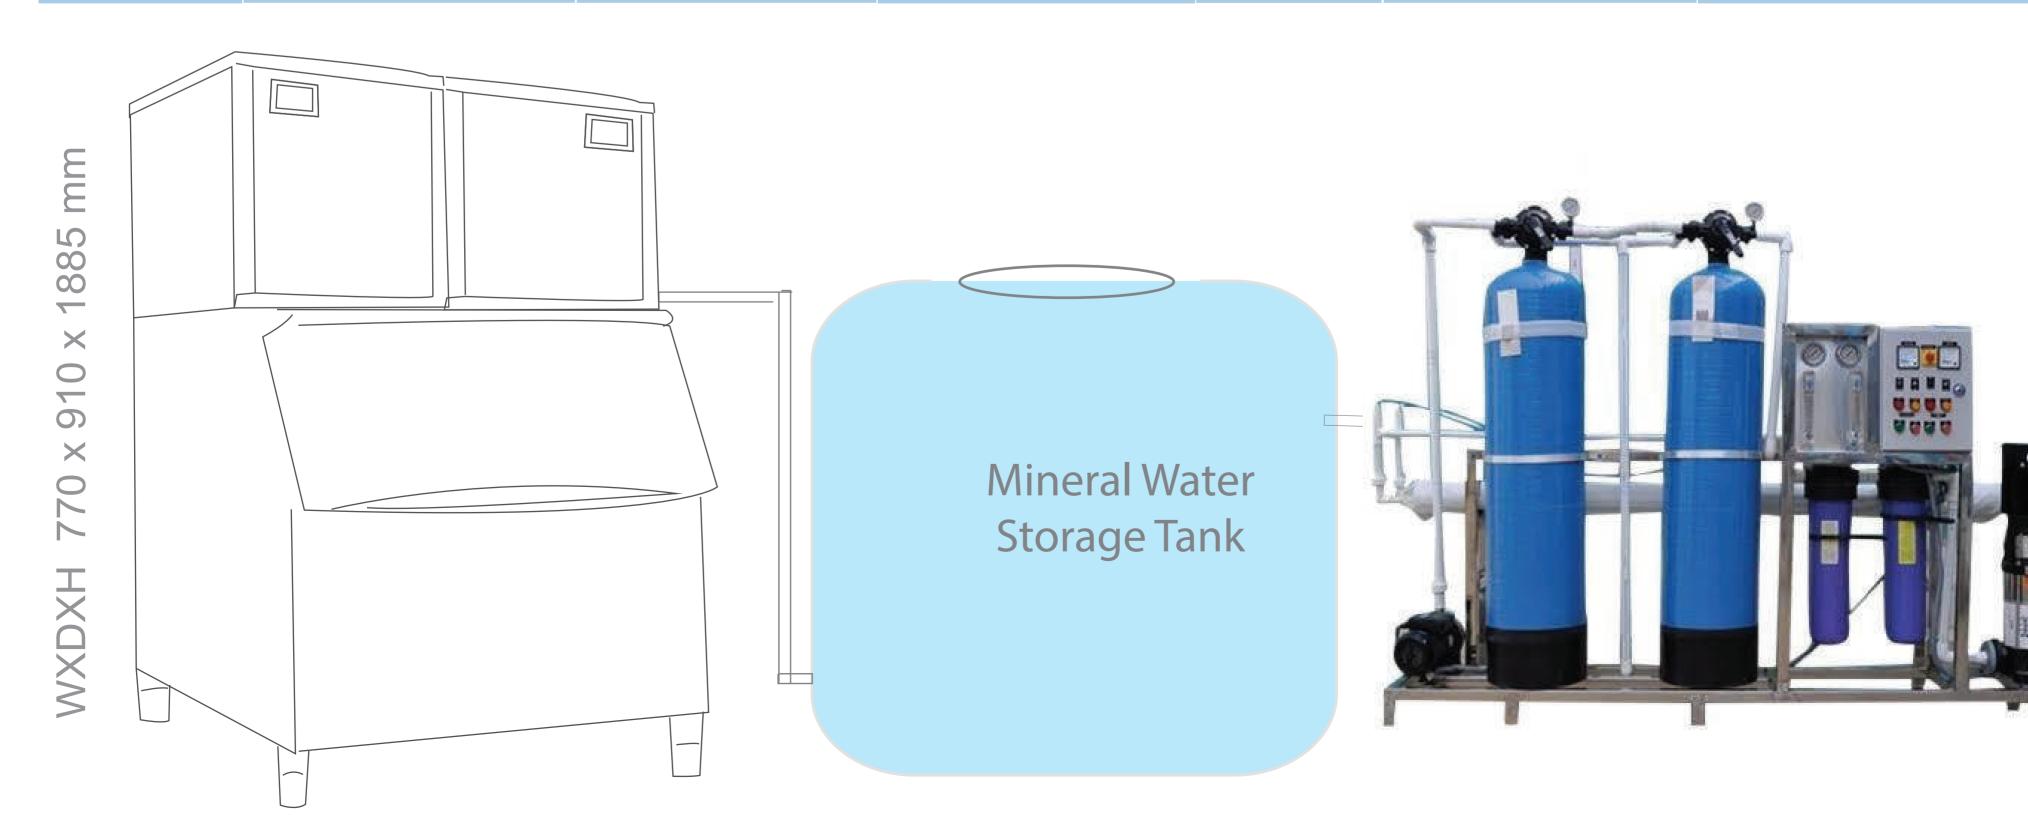

## WXDXH 770 x 910 x 1885 mm

## DCX 1001 Production Capacity 1000kg/day 2 Years Warranty

Daily production is based on European Standard (10 C Air & 10 C Water) Production as per the Indian Standard 25% - 30% will be less. Feeding water should be RO of 45 - 65 TDS for better crystal clear ice cube. For commercial ice cube models standard stabilizer is must.