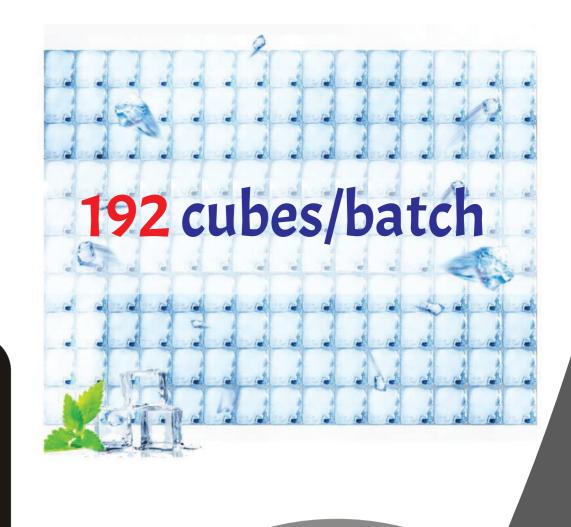

Note : RO Water must.

| Model  | Capacity 24/hr | Storage Bin | Batch                       | KW      | Unit Per Day | Cube Shape / Size          |
|--------|----------------|-------------|-----------------------------|---------|--------------|----------------------------|
| DC 300 | 300kg/day      | 200kg       | 15-18min<br>192 Cubes/batch | 1.80 kw | 43.20 Units  | Dice<br>16gm<br>29x29x22mm |