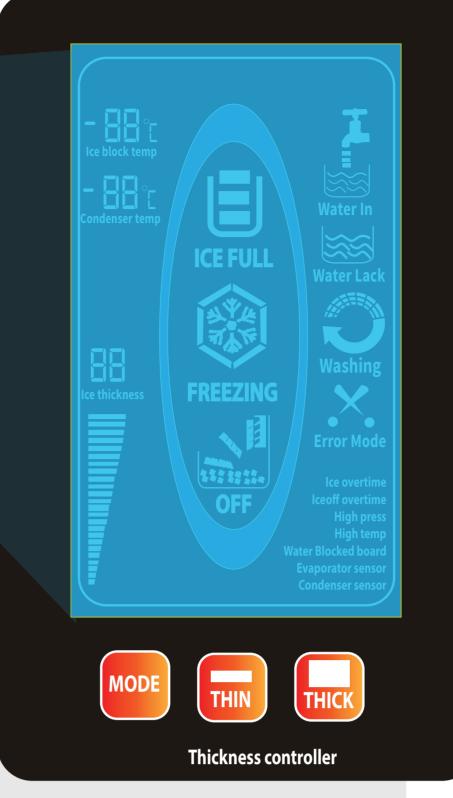

Note : RO Water must.

| Model  | Capacity 24/hr | Storage Bin | Batch                       | KW      | Unit Per Day | Cube Shape / Size          |
|--------|----------------|-------------|-----------------------------|---------|--------------|----------------------------|
| DC 300 | 300kg/day      | 200kg       | 15-18min<br>192 Cubes/batch | 1.80 kw | 43.20 Units  | Dice<br>16gm<br>29x29x22mm |