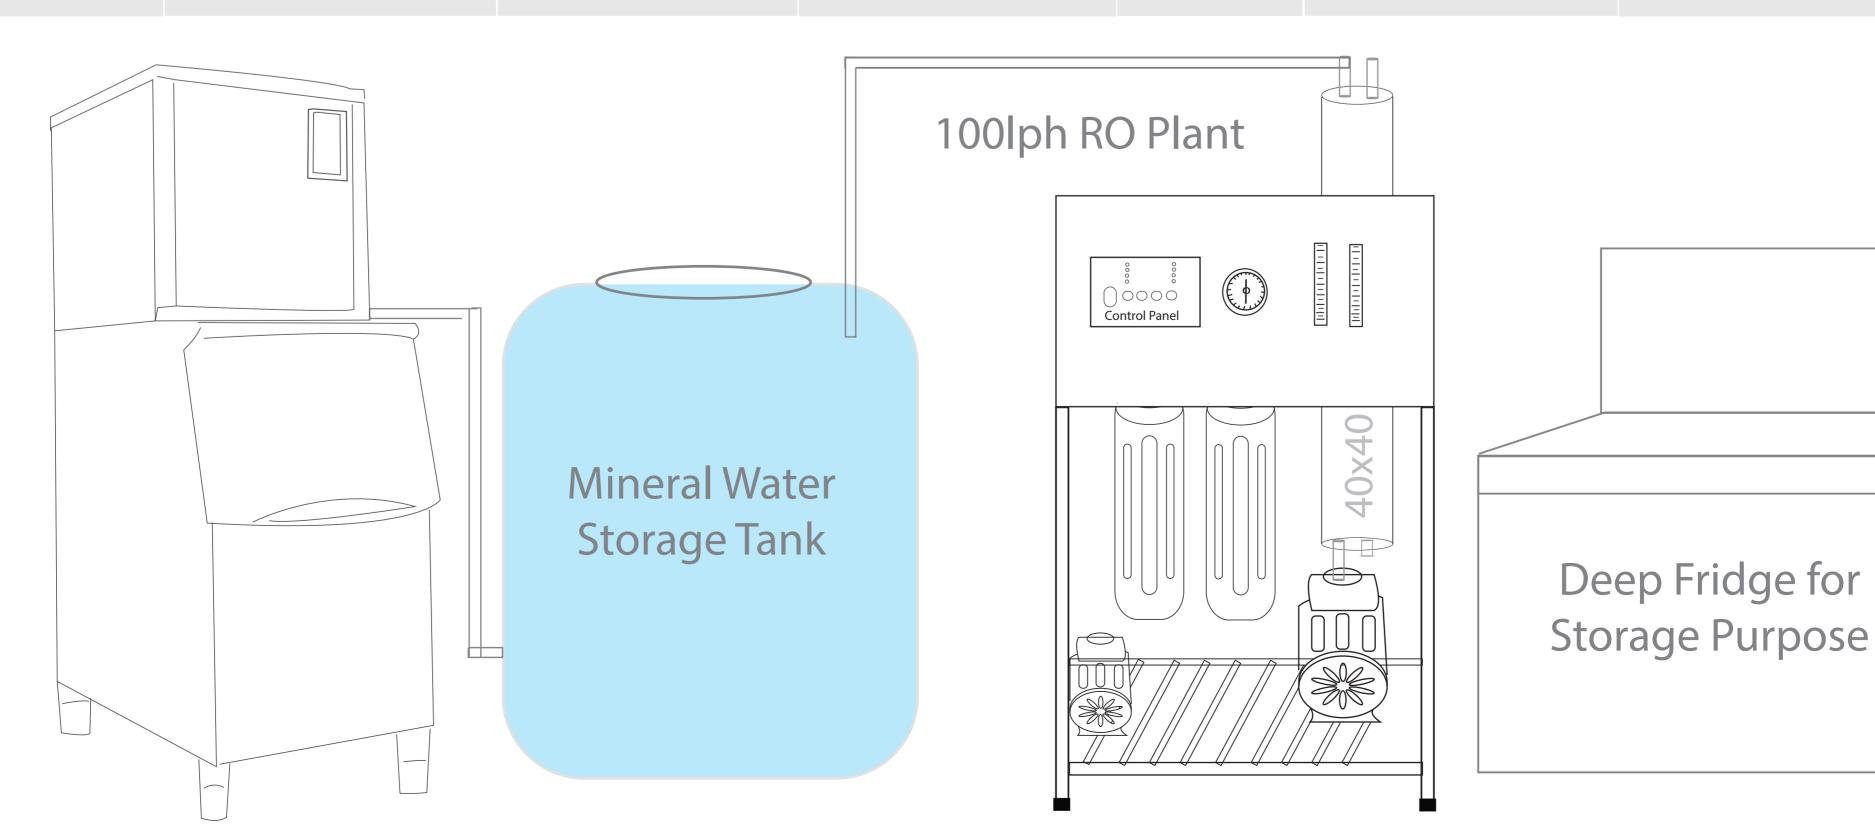

Dice 16gm

DC 300
Production Capacity 300kg/day
2 Years Warranty

Daily production is based on European Standard (10 C Air & 10 C Water) Production as per the Indian Standard 25% - 30% will be less. Feeding water should be RO of 45 - 65 TDS for better crystal clear ice cube. For commercial ice cube models standard stabilizer is must.

Note : RO Water must.

| Model  | Capacity 24/hr | Storage Bin | Batch                       | KW      | Unit Per Day | Cube Shape / Size          |
|--------|----------------|-------------|-----------------------------|---------|--------------|----------------------------|
| DC 300 | 300kg/day      | 200kg       | 15-18min<br>192 Cubes/batch | 1.80 kw | 43.20 Units  | Dice<br>16gm<br>29x29x22mm |