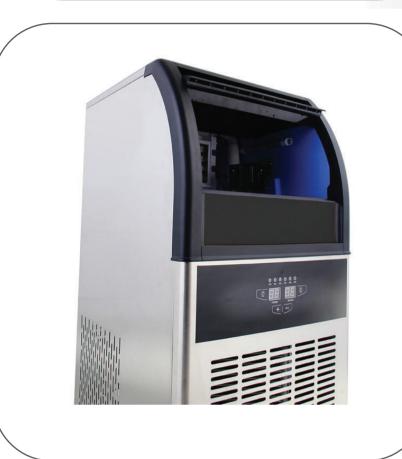

45 cubes/batch

DC50
Production Capacity 50kg/day
1Years Warranty

Daily production is based on European Standard (10 C Air & 10 C Water) Production as per the Indian Standard 25% - 30% will be less. Feeding water should be RO of 45 - 65 TDS for better crystal clear ice cube. For commercial ice cube models standard stabilizer is must.

Note: RO Water must.

| Model | Capacity 24/hr | Storage Bin | Batch                        | KW      | Unit Per Day | Cube Shape / Size |
|-------|----------------|-------------|------------------------------|---------|--------------|-------------------|
| DC50  | 50 kg/day      | 11 kg       | 12 - 15min<br>45 Cubes/batch | 0.35 kw | 8.40 Units   | Dice<br>10 gm     |