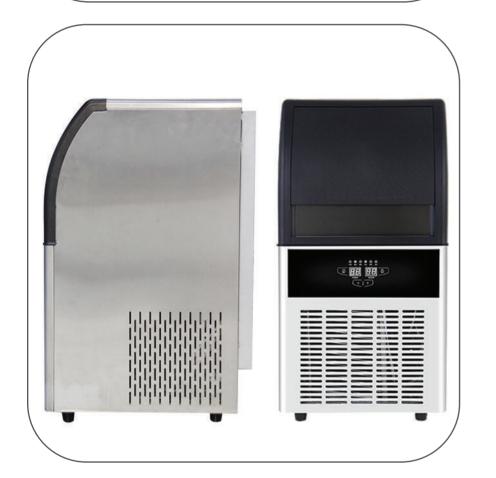

45 cubes/batch

DC50
Production Capacity 50kg/day
1Years Warranty

Daily production is based on European Standard (10 C Air & 10 C Water) Production as per the Indian Standard 25% - 30% will be less. Feeding water should be RO of 45 - 65 TDS for better crystal clear ice cube. For commercial ice cube models standard stabilizer is must.

Note: RO Water must.

| Model | Capacity 24/hr | Storage Bin | Batch                        | KW      | Unit Per Day | Cube Shape / Size |
|-------|----------------|-------------|------------------------------|---------|--------------|-------------------|
| DC50  | 50 kg/day      | 11 kg       | 12 - 15min<br>45 Cubes/batch | 0.35 kw | 8.40 Units   | Dice<br>10 gm     |