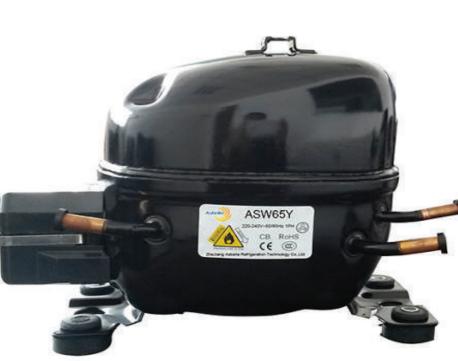

45 cubes/batch











DC50
Production Capacity 50kg/day
1Years Warranty

Daily production is based on European Standard (10 C Air & 10 C Water) Production as per the Indian Standard 25% - 30% will be less. Feeding water should be RO of 45 - 65 TDS for better crystal clear ice cube. For commercial ice cube models standard stabilizer is must.

Note: RO Water must.

| Model | Capacity 24/hr | Storage Bin | Batch                        | KW      | Unit Per Day | Cube Shape / Size |
|-------|----------------|-------------|------------------------------|---------|--------------|-------------------|
| DC50  | 50 kg/day      | 11 kg       | 12 - 15min<br>45 Cubes/batch | 0.35 kw | 8.40 Units   | Dice<br>10 gm     |







Feeding inlet should be RO FILTER WATER

World Class Compressor