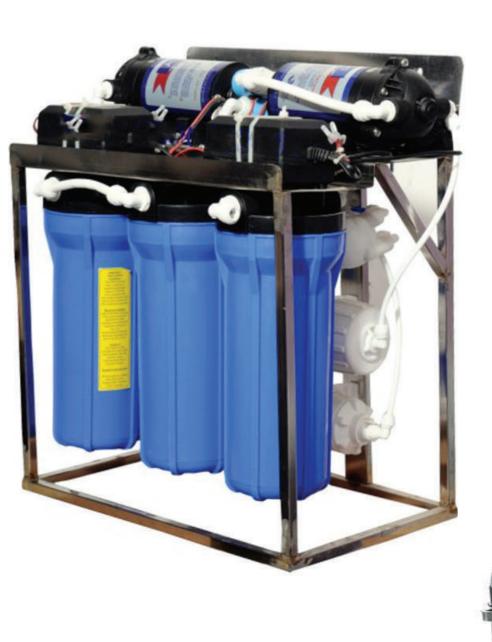

45 cubes/batch











DC50
Production Capacity 50kg/day
1Years Warranty

Daily production is based on European Standard (10 C Air & 10 C Water) Production as per the Indian Standard 25% - 30% will be less. Feeding water should be RO of 45 - 65 TDS for better crystal clear ice cube. For commercial ice cube models standard stabilizer is must.

Note: RO Water must.

| Model | Capacity 24/hr | Storage Bin | Batch                        | KW      | Unit Per Day | Cube Shape / Size |
|-------|----------------|-------------|------------------------------|---------|--------------|-------------------|
| DC50  | 50 kg/day      | 11 kg       | 12 - 15min<br>45 Cubes/batch | 0.35 kw | 8.40 Units   | Dice<br>10 gm     |







Feeding inlet should be RO FILTER WATER

World Class Compressor