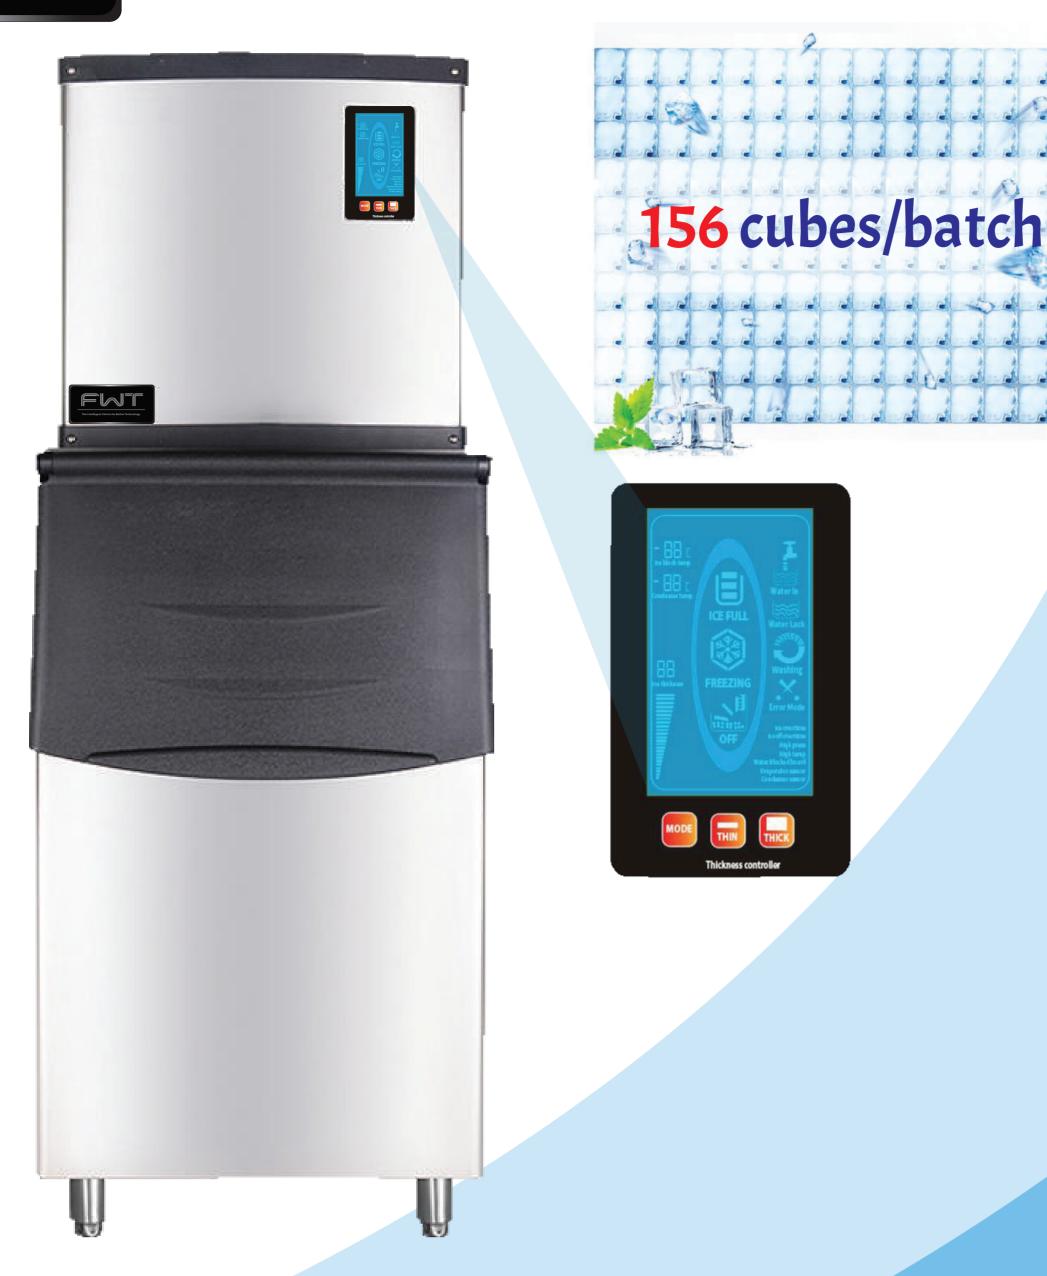

## DCT50 Production Capacity 150kg/day 2 Years Warranty

Daily production is based on European Standard (10 C Air & 10 C Water) Production as per the Indian Standard 25% - 30% will be less. Feeding water should be RO of 45 - 65 TDS for better crystal clear ice cube. For commercial ice cube models standard stabilizer is must.

Note: RO Water must.

| Model           | Capacity 24/hr | Storage Bin | Batch                       | KW      | Unit Per Day | Cube Shape / Size          |
|-----------------|----------------|-------------|-----------------------------|---------|--------------|----------------------------|
| DC150           | 150kg/day      | 130kg       | 16-18min<br>156 Cubes/batch | 0.90 kw | 21.60 Units  | Dice<br>10gm<br>22x22x22mm |
| 100lph RO Plant |                |             |                             |         |              |                            |