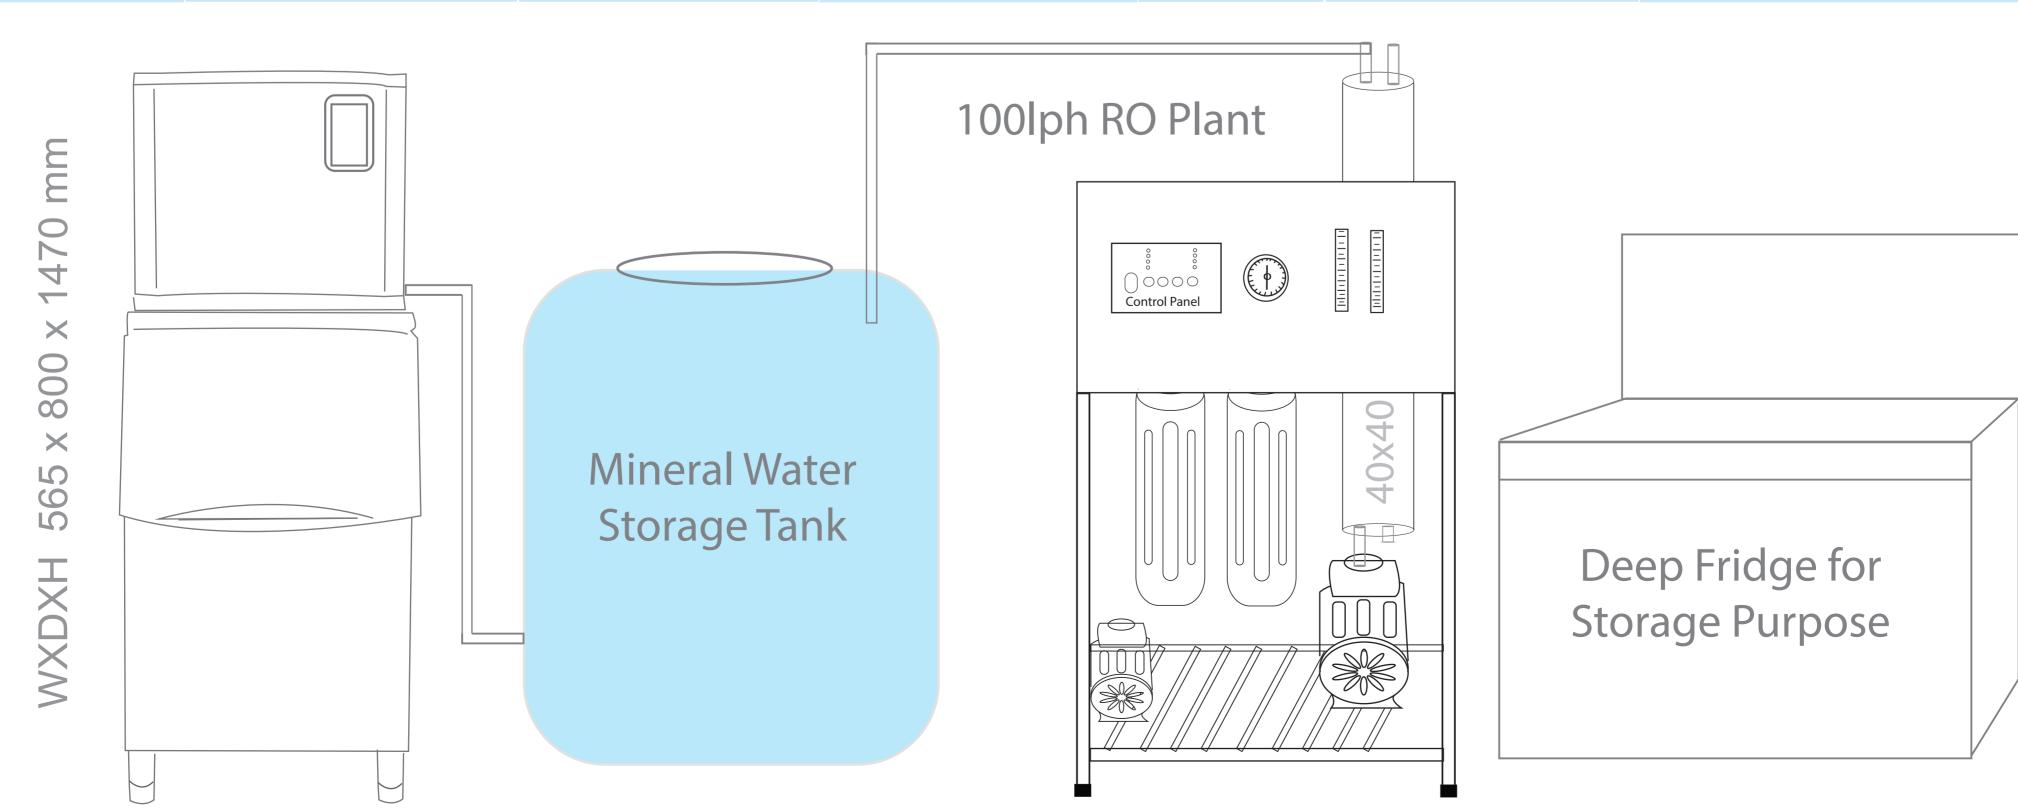

Note: RO Water must.

| Model           | Capacity 24/hr | Storage Bin | Batch                       | KW      | Unit Per Day | Cube Shape / Size          |
|-----------------|----------------|-------------|-----------------------------|---------|--------------|----------------------------|
| DC150           | 150kg/day      | 130kg       | 16-18min<br>156 Cubes/batch | 0.90 kw | 21.60 Units  | Dice<br>10gm<br>22x22x22mm |
| 100lph RO Plant |                |             |                             |         |              |                            |