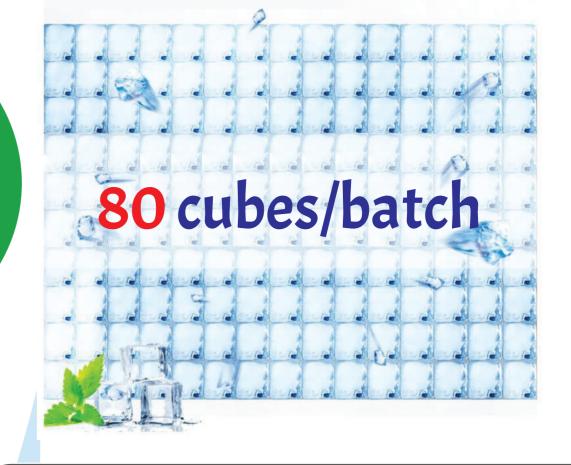

Note: RO Water must.

| Model | Capacity 24/hr | Storage Bin | Batch                      | KW     | Unit Per Day | Cube Shape / Size          |
|-------|----------------|-------------|----------------------------|--------|--------------|----------------------------|
| DC95  | 95kg/day       | 30kg        | 16-18min<br>80 Cubes/batch | 0.52kw | 12.48 Units  | Dice<br>10gm<br>22x22x22mm |