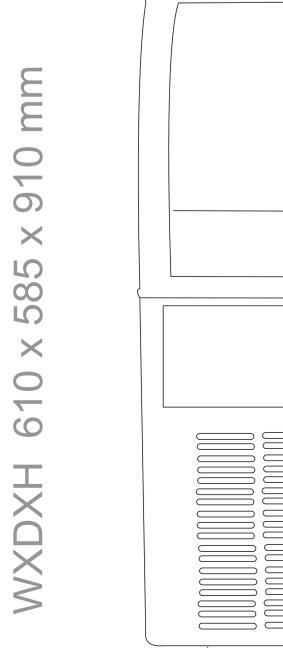

910 mm 585 × 610 ×

The Intelligent Choice for Better Technology

Dice 10gm

Daily production is based on European Standard (10 C Air & 10 C Water) Production as per the Indian Standard 25% - 30% will be less. Feeding water should be RO of 45 - 65 TDS for better crystal clear ice cube. For commercial ice cube models standard stabilizer is must.

Note: RO Water must.

| Model | Capacity 24/hr | Storage Bin | Batch                      | KW     | Unit Per Day | Cube Shape / Size          |
|-------|----------------|-------------|----------------------------|--------|--------------|----------------------------|
| DC95  | 95kg/day       | 30kg        | 16-18min<br>80 Cubes/batch | 0.52kw | 12.48 Units  | Dice<br>10gm<br>22x22x22mm |